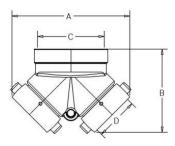

## **Dimensions:**

A= 8.25" (209.55mm)

B= 5.63" (142.95mm)

C= Subject to hose thread

D= Subject to hose thread