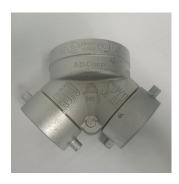

## [ IE33S CP ] 4"x2.5"X2.5" Chrome straight body exposed fire department connection

4" (100mm) NPT x 2.5" (65mm) hose thread x 2.5" (65mm) hose thread cast brass, chrome finish straight body exposed fire department connection. The IE33S is a UL / ULC Listed and FM Approved swing clapper body that is used as an auxiliary connection and allows up to 500 GPM to supplement the system water supply for fire protection. The swing clapper provides unobstructed waterway and the exposed design is an economical method of satisfying fire department inlet requirements. Specify regional hose thread for outlet.