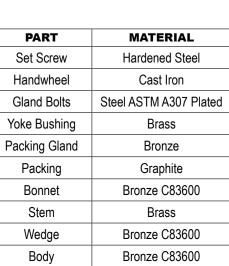

**" 700-250-00020 1¼" 700-250-00040

11/2" 700-250-00060 2" 700-250-00080

Exclusively crafted for Lansdale Valve & Manufacturing

- Bronze screwed ends
- Outside screw & yoke
- UL Listed/FM Approved @ 175 lbs.
- WOG 100% pressure tested rising stem (For use in non-potable water systems)



| DIMENSIONS (Inches) |        |       |       |       |       |  |
|---------------------|--------|-------|-------|-------|-------|--|
| SIZE                | A      | В     | L     | D     | W     |  |
| 1"                  | 7.74"  | 6.42" | 2.72" | 1.00" | 3.15" |  |
| 1-1/4"              | 8.69"  | 7.15" | 2.95" | 1.25" | 3.15" |  |
| 1-1/2"              | 9.57"  | 7.76" | 3.23" | 1.50" | 3.94" |  |
| 2"                  | 10.87" | 8.94" | 3.57" | 2.00" | 4.73" |  |

| (CESSA) |  |
|---------|--|



| PROJECT         | APPROVAL STAMP      |
|-----------------|---------------------|
| PROJECT:        | □ APPROVED          |
| ADDRESS:        | ☐ APPROVED AS NOTED |
| ENGINEER:       | □ NOT APPROVED      |
| SUBMITTAL DATA: | REMARKS:            |
| NOTES 1:        |                     |
| NOTES 2:        |                     |