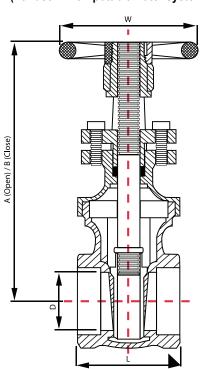

## **OS&Y VALVE**

**1**" 700-250-00020 1¼" 700-250-00040

11/2" 700-250-00060 2" 700-250-00080

Exclusively crafted for Lansdale Valve & Manufacturing

- Bronze screwed ends
- Outside screw & yoke
- UL Listed/FM Approved @ 175 lbs.
- WOG 100% pressure tested rising stem (For use in non-potable water systems)

| DIMENSIONS (Inches) |        |       |       |       |       |  |
|---------------------|--------|-------|-------|-------|-------|--|
| SIZE                | A      | В     | L     | D     | W     |  |
| 1"                  | 7.74"  | 6.42" | 2.72" | 1.00" | 3.15" |  |
| 1-1/4"              | 8.69"  | 7.15" | 2.95" | 1.25" | 3.15" |  |
| 1-1/2"              | 9.57"  | 7.76" | 3.23" | 1.50" | 3.94" |  |
| 2"                  | 10.87" | 8.94" | 3.57" | 2.00" | 4.73" |  |