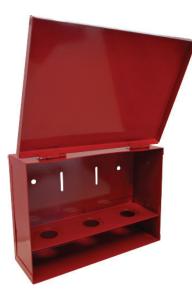

## **SPARE HEAD BOX - 3 HOLE** MODEL LVHB3

#### FEATURES:

All cabinets come with holes to fit 1/2" IPS sprinklers and "knockouts" to accommodate 3/4" IPS sprinklers. Finished in red enamel.

| PROJECT         | APPROVAL STAMP      |
|-----------------|---------------------|
| PROJECT:        | APPROVED            |
| ADDRESS:        | □ APPROVED AS NOTED |
| ENGINEER:       | □ NOT APPROVED      |
| SUBMITTAL DATA: | REMARKS:            |
| NOTES 1:        |                     |
| NOTES 2:        |                     |