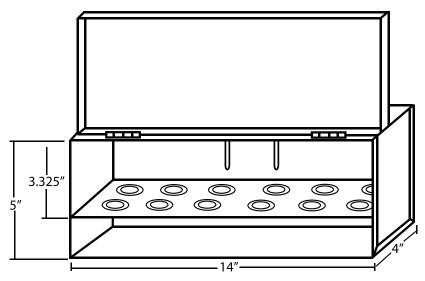

# **SPARE HEAD BOX - 12 HOLE** MODEL LVHB12

### FEATURES:

All cabinets come with holes to fit 1/2" IPS sprinklers and "knockouts" to accommodate 3/4" IPS sprinklers. Finished in red enamel.

| PROJECT         | APPROVAL STAMP      |
|-----------------|---------------------|
| PROJECT:        | APPROVED            |
| ADDRESS:        | □ APPROVED AS NOTED |
| ENGINEER:       | □ NOT APPROVED      |
| SUBMITTAL DATA: | REMARKS:            |
| NOTES 1:        |                     |
| NOTES 2:        |                     |