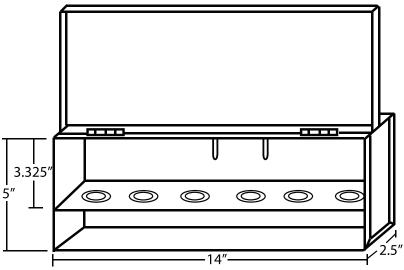

### **SPARE HEAD BOX - 6 HOLE** MODEL LVHB6

#### FEATURES:

All cabinets come with holes to fit 1/2" IPS sprinklers and "knockouts" to accommodate 3/4" IPS sprinklers. Finished in red enamel.

| PROJECT         | APPROVAL STAMP      |
|-----------------|---------------------|
| PROJECT:        | APPROVED            |
| ADDRESS:        | □ APPROVED AS NOTED |
| ENGINEER:       | □ NOT APPROVED      |
| SUBMITTAL DATA: | REMARKS:            |
| NOTES 1:        |                     |
| NOTES 2:        |                     |