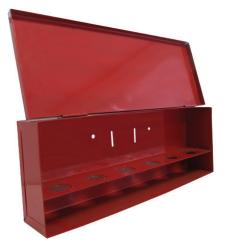

### **SPARE HEAD BOX - 6 HOLE** MODEL LVHB6

#### FEATURES:

All cabinets come with holes to fit 1/2" IPS sprinklers and "knockouts" to accommodate 3/4" IPS sprinklers. Finished in red enamel.

| PROJECT         | APPROVAL STAMP      |
|-----------------|---------------------|
| PROJECT:        | APPROVED            |
| ADDRESS:        | □ APPROVED AS NOTED |
| ENGINEER:       | □ NOT APPROVED      |
| SUBMITTAL DATA: | REMARKS:            |
| NOTES 1:        |                     |
| NOTES 2:        |                     |