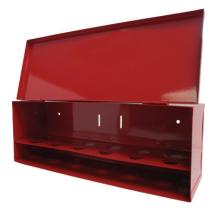

# **SPARE HEAD BOX - 12 HOLE** MODEL LVHB12

### FEATURES:

All cabinets come with holes to fit 1/2" IPS sprinklers and "knockouts" to accommodate 3/4" IPS sprinklers. Finished in red enamel.

| PROJECT         | APPROVAL STAMP      |
|-----------------|---------------------|
| PROJECT:        | APPROVED            |
| ADDRESS:        | □ APPROVED AS NOTED |
| ENGINEER:       | □ NOT APPROVED      |
| SUBMITTAL DATA: | REMARKS:            |
| NOTES 1:        |                     |
| NOTES 2:        |                     |