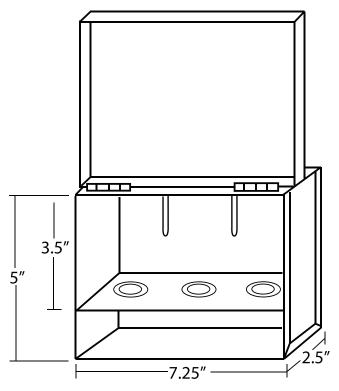

## **SPARE HEAD BOX - 3 HOLE** MODEL LVHB3

#### FEATURES:

All cabinets come with holes to fit 1/2" IPS sprinklers and "knockouts" to accommodate 3/4" IPS sprinklers. Finished in red enamel.

| PROJECT         | APPROVAL STAMP      |
|-----------------|---------------------|
| PROJECT:        | APPROVED            |
| ADDRESS:        | □ APPROVED AS NOTED |
| ENGINEER:       | □ NOT APPROVED      |
| SUBMITTAL DATA: | REMARKS:            |
| NOTES 1:        |                     |
| NOTES 2:        |                     |